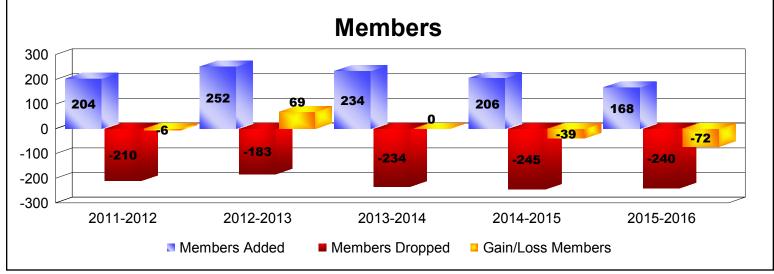

District 22 W
As of June 2016 Cumulative

| Year      | New<br>Clubs | Dropped<br>Clubs | Gain/<br>Loss<br>Clubs | New<br>Members | Charter<br>Members | Reinstate<br>Members | Transfer<br>Members | Total<br>Member<br>Added | Total<br>Members<br>Dropped | Gain/<br>Loss<br>Members |
|-----------|--------------|------------------|------------------------|----------------|--------------------|----------------------|---------------------|--------------------------|-----------------------------|--------------------------|
| 2011-2012 | 1            | -1               | 0                      | 134            | 44                 | 8                    | 18                  | 204                      | -210                        | -6                       |
| 2012-2013 | 1            | 0                | 1                      | 166            | 73                 | 5                    | 8                   | 252                      | -183                        | 69                       |
| 2013-2014 | 2            | -1               | 1                      | 153            | 58                 | 6                    | 17                  | 234                      | -234                        | 0                        |
| 2014-2015 | 1            | -1               | 0                      | 154            | 32                 | 10                   | 10                  | 206                      | -245                        | -39                      |
| 2015-2016 | 0            | 0                | 0                      | 152            | 2                  | 5                    | 9                   | 168                      | -240                        | -72                      |
| Average   | 1            | -1               | 0                      | 152            | 42                 | 7                    | 12                  | 213                      | -222                        | -10                      |