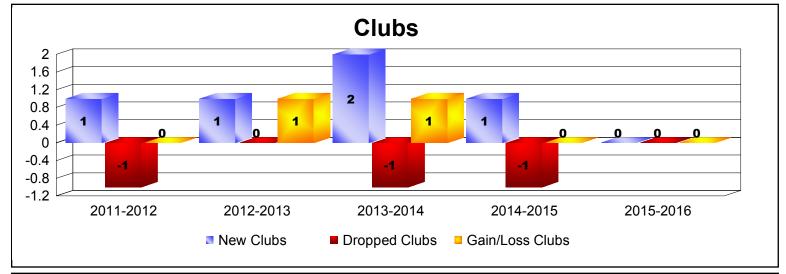

District 22 W
As of June 2016 Cumulative

| Year      | New<br>Clubs | Dropped<br>Clubs | Gain/<br>Loss<br>Clubs | New<br>Members | Charter<br>Members | Reinstate<br>Members | Transfer<br>Members | Total<br>Member<br>Added | Total<br>Members<br>Dropped | Gain/<br>Loss<br>Members |
|-----------|--------------|------------------|------------------------|----------------|--------------------|----------------------|---------------------|--------------------------|-----------------------------|--------------------------|
| 2011-2012 | 1            | -1               | 0                      | 134            | 44                 | 8                    | 18                  | 204                      | -210                        | -6                       |
| 2012-2013 | 1            | 0                | 1                      | 166            | 73                 | 5                    | 8                   | 252                      | -183                        | 69                       |
| 2013-2014 | 2            | -1               | 1                      | 153            | 58                 | 6                    | 17                  | 234                      | -234                        | 0                        |
| 2014-2015 | 1            | -1               | 0                      | 154            | 32                 | 10                   | 10                  | 206                      | -245                        | -39                      |
| 2015-2016 | 0            | 0                | 0                      | 152            | 2                  | 5                    | 9                   | 168                      | -240                        | -72                      |
| Average   | 1            | -1               | 0                      | 152            | 42                 | 7                    | 12                  | 213                      | -222                        | -10                      |